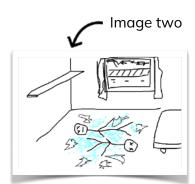

Now match the phrases with their definitions:

- Image one: \_\_\_\_\_
- Image two: \_\_\_\_\_
- A picture that you see in your head: \_\_\_\_\_
- To not die: \_\_\_\_\_
- To guess about something and think that it is true: \_\_\_\_\_
- The place in your head where you see pictures: \_\_\_\_\_