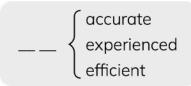

- Something that you do wrong by accident:
- When you say something but I hear something different:
- a \_\_\_\_ { take understanding

- If something is not accurate, it is ...
- If someone doesn't have experience, they are ...
- If something is not efficient, it is ...