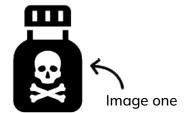

Now match the phrases with their definitions:

- Image one: \_\_\_\_\_
- Image two: \_\_\_\_\_
- A picture that you see in your head: \_\_\_\_\_
- To not die: \_\_\_\_\_
- To guess about something and think that it is true: \_\_\_\_\_
- The place in your head where you see pictures: \_\_\_\_\_